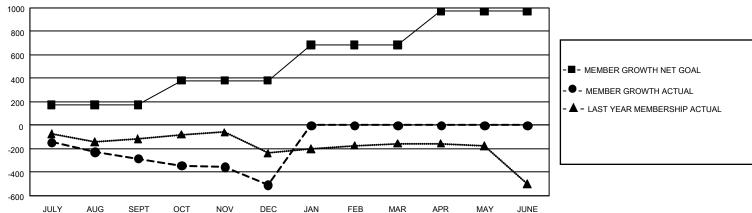

## GMT Constitutional Area 1, Group K

REPORT DOES NOT INCLUDE CLUBS IN UNDISTRICTED AREAS.

| Clubs         |               |             |               | Members               |                        |                         |                                                    |  |
|---------------|---------------|-------------|---------------|-----------------------|------------------------|-------------------------|----------------------------------------------------|--|
|               | RESULTS FO    | R 2020-2021 |               | RESULTS FOR 2020-2021 |                        |                         |                                                    |  |
| QUARTER       | NEW CLUB GOAL | NEW CLUBS   | DROPPED CLUBS | QUARTER MEME          | BER GROWTH NET<br>GOAL | MEMBER GROWTH<br>ACTUAL | DROPPED<br>MEMBERS ACTUAL<br>(including transfers) |  |
| JULY/AUG/SEPT | 12            | 1           | 1             | JULY/AUG/SEPT         | 173                    | 253                     | 473                                                |  |
| OCT/NOV/DEC   | 6             | 0           | 1             | OCT/NOV/DEC           | 209                    | 288                     | 472                                                |  |
| JAN/FEB/MAR   | 18            | 0           | 0             | JAN/FEB/MAR           | 302                    | 0                       | 0                                                  |  |
| APR/MAY/JUNE  | 15            | 0           | 0             | APR/MAY/JUNE          | 288                    | 0                       | 0                                                  |  |