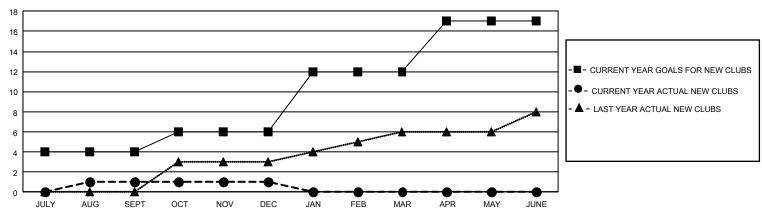

## GMT Constitutional Area 1, Group K

REPORT DOES NOT INCLUDE CLUBS IN UNDISTRICTED AREAS.

| Clubs         |               |             |               | Members               |                        |                         |                                                    |  |
|---------------|---------------|-------------|---------------|-----------------------|------------------------|-------------------------|----------------------------------------------------|--|
|               | RESULTS FO    | R 2020-2021 |               | RESULTS FOR 2020-2021 |                        |                         |                                                    |  |
| QUARTER       | NEW CLUB GOAL | NEW CLUBS   | DROPPED CLUBS | QUARTER MEME          | BER GROWTH NET<br>GOAL | MEMBER GROWTH<br>ACTUAL | DROPPED<br>MEMBERS ACTUAL<br>(including transfers) |  |
| JULY/AUG/SEPT | 12            | 1           | 1             | JULY/AUG/SEPT         | 173                    | 253                     | 473                                                |  |
| OCT/NOV/DEC   | 6             | 0           | 1             | OCT/NOV/DEC           | 209                    | 288                     | 472                                                |  |
| JAN/FEB/MAR   | 18            | 0           | 0             | JAN/FEB/MAR           | 302                    | 0                       | 0                                                  |  |
| APR/MAY/JUNE  | 15            | 0           | 0             | APR/MAY/JUNE          | 288                    | 0                       | 0                                                  |  |